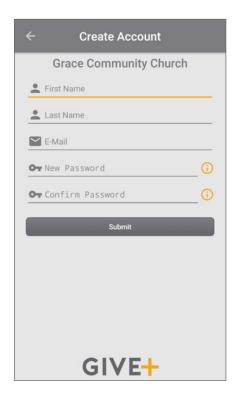

#### **Create**

- It only takes a few minutes to create an account with an email address and password
- You'll have the option to log in using the Touch ID/Fingerprint feature or a PIN