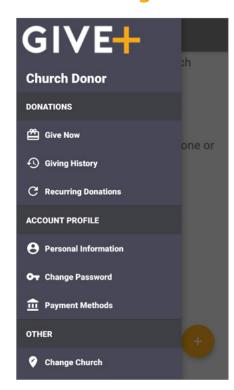

# Manage

• Tap the menu icon to manage personal information, change password, review donations or update/add payment methods