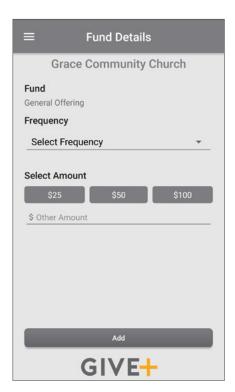

## **Schedule**

• Next time you donate, tap Select Frequency to create a recurring weekly, bi-weekly, monthly or annual donation to the fund(s) of your choice **Note:** Your church determines frequency options