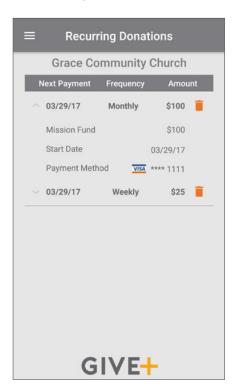

## 3) Submit

- From the menu, go to Recurring Donations to view or delete any scheduled donation made through the Give+ app
- Or, select Giving History to review your past Give+ donations